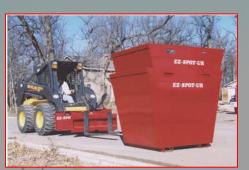

## **Clamping Fork Tool**

Place containers close to clean up site.

Tool head attaches to any type of machine.

Safely and securely damps without damaging the container.

Made to order stackable containers sold seperately.

www.EZSPOTUR.com

Call us Toll-Free at 1-877-433-5733 www.ezspotur.com

360 degree rotation allows for EZ dumping into waste piles.

**Simple** one-man operation requires less manpower to complete jobs.

Clamps open from 24"-52" to handle different size containers.