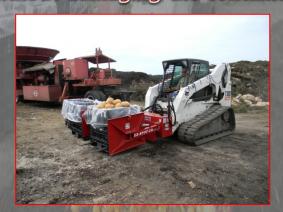

## **Clamping Fork Tool**

Place containers close to clean up site.

Tool head attaches to any type of machine.

Safely and securely damps without damaging the container.

Made to order stackable containers sold seperately.