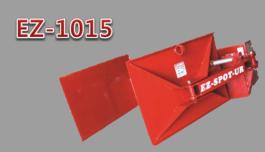

Make it EZ!

**Rotating Forks Specifications** 

- Available with or without rotating base.
- 127 degree Rotating Base:
  - Rotates 127 degrees to the operators left.
  - 6000 pound rated lift capacity.
- 360 degree Rotating Base:
  - o Rotates 180 degrees in each direction.
  - o 2000 pound rated lift capacity.
- Available in 42, 48 or 60 inch fork length.
- Bases attach easily to any machine with Universal Quick 'Tach.