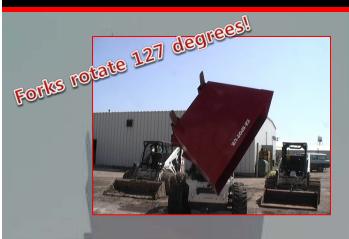

Make it EZ!

**Rotating Forks Specifications** 

- Available with or without rotating base.
- 127 degree Rotating Base:
  - Rotates 127 degrees to the operators left.
  - 6000 pound rated lift capacity.
- 360 degree Rotating Base:
  - o Rotates 180 degrees in each direction.
  - o 2000 pound rated lift capacity.
- Available in 42, 48 or 60 inch fork length.
- Bases attach easily to any machine with Universal Quick 'Tach.