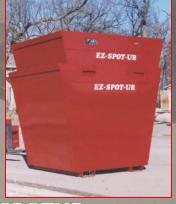

## Call us at 1-877-433-5733

Easily stackable containers save space around the work area.

## **Clamping Fork Tool**

Place containers close to clean up site.

Tool head attaches to any type of machine.

Safely and securely damps without damaging the container.

Made to order stackable containers sold seperately.