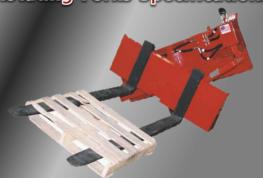

## **Clamping Fork Tool**

Place containers close to clean up site.

Tool head attaches to any type of machine.

Safely and securely damps without damaging the container.

Made to order stackable containers sold seperately.

Make it EZ!

**Rotating Forks Specifications** 

- Available with or without rotating base.
- 127 degree Rotating Base:
  - Rotates 127 degrees to the operators left.
  - 6000 pound rated lift capacity.
- 360 degree Rotating Base:
  - o Rotates 180 degrees in each direction.
  - o 2000 pound rated lift capacity.
- Available in 42, 48 or 60 inch fork length.
- Bases attach easily to any machine with Universal Quick 'Tach.