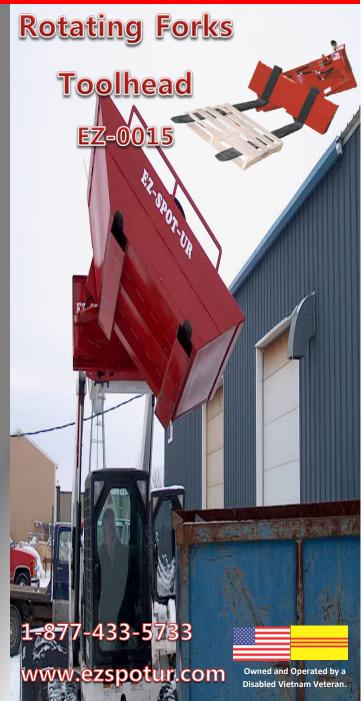

Make it EZ!

**Rotating Forks Specifications** 

- Available with or without rotating base.
- 127 degree Rotating Base:
  - Rotates 127 degrees to the operators left.
  - 6000 pound rated lift capacity.
- 360 degree Rotating Base:
  - o Rotates 180 degrees in each direction.
  - o 2000 pound rated lift capacity.
- Available in 42, 48 or 60 inch fork length.
- Bases attach easily to any machine with Universal Quick 'Tach.